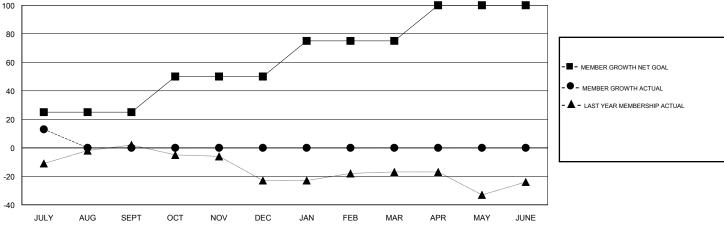

## **GMT: MAHESH CHITNIS LOCATION NEW YORK**

| GMT: MAHESH CHITNIS |               |           | LOCAT         | GMT CA                |                           |                         |                                              |
|---------------------|---------------|-----------|---------------|-----------------------|---------------------------|-------------------------|----------------------------------------------|
|                     | Club          | s         |               | Members               |                           |                         |                                              |
|                     | RESULTS FOR   | 2018-2019 |               | RESULTS FOR 2018-2019 |                           |                         |                                              |
| QUARTER             | NEW CLUB GOAL | NEW CLUBS | DROPPED CLUBS | QUARTER               | MEMBER GROWTH NET<br>GOAL | MEMBER GROWTH<br>ACTUAL | DROPPED MEMBERS ACTUAL (including transfers) |
| JULY/AUG/SEPT       | 0             | 0         | 1             | JULY/AUG/SEPT         | 25                        | 72                      | 41                                           |
| OCT/NOV/DEC         | 0             | 0         | 0             | OCT/NOV/DEC           | 25                        | 0                       | 0                                            |
| JAN/FEB/MAR         | 0             | 0         | 0             | JAN/FEB/MAR           | 25                        | 0                       | 0                                            |
| APR/MAY/JUNE        | 0             | 0         | 0             | APR/MAY/JUNE          | 25                        | 0                       | 0                                            |